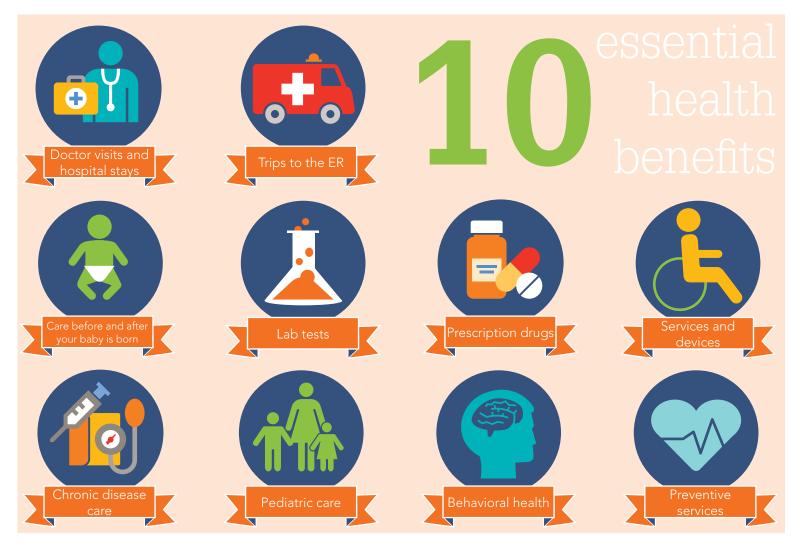

## There are now 10 health care services that all Qualified Health Plans must cover.

All Qualified Health Plans available through *Washington Healthplanfinder* cover a set of 10 health care services, and include things like doctor visits, drugs, mental health care, and more.

## Benefit levels may differ

Benefit levels differ based on the health plan that you choose, but each plan will cover at least part of each of the 10 benefits listed here. All plans must cover some screenings, shots, and other preventive services before you've met your deductible [the amount you will spend before your health plan starts to pay some of the costs].